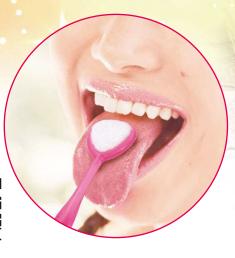

# 両面仕様で使いやすく、 舌の形にフィットするブラシ形状

ブラシは凸面、凹面がある両面仕様。それぞれの面が舌の表面、 側面に密着し舌苔を除去します。凹面にはハンドル部に触知可 能な(::)マークを印字し、凸面凹面の識別が簡単です。