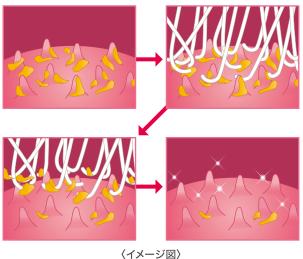

# 舌表面・舌乳頭の間に入り込んだ 舌苔を絡め取るブラシ構造

極細ナイロン繊維をフック形状に編み込んでいるため、 舌乳頭の間に入り込んだ舌苔にもとどき、 しっかり汚れを絡め取ります。

#### 汚れを絡め取る構造

フック形状の極細ナイロン繊維が、 舌乳頭の間に入り込んだ舌苔を絡め取ります。