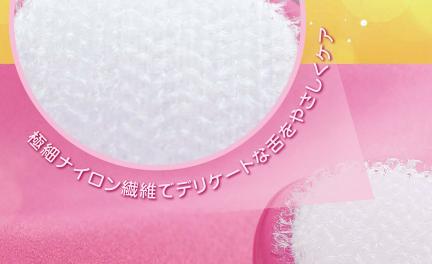

# デリケートな舌を やさしくケア

ブラシ部は片面約8,000本の 極細ナイロン繊維から成り、 繊細な舌乳頭を傷つけずに毎日の 舌ケアが行えます。

力のかけ方に 関するコツは こちら(動画)で チェックー