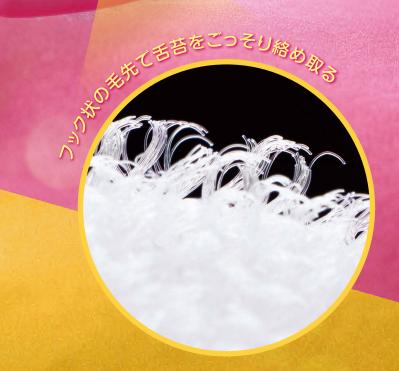

# 舌表面・舌乳頭の間に入り込んだ 舌苔を絡め取るブラシ構造

極細ナイロン繊維をフック形状に編み込んでいるため、 舌乳頭の間に入り込んだ舌苔にもとどき、 しっかり汚れを絡め取ります。

#### 汚れを絡め取る構造

フック形状の極細ナイロン繊維が、 舌乳頭の間に入り込んだ舌苔を絡め取ります。