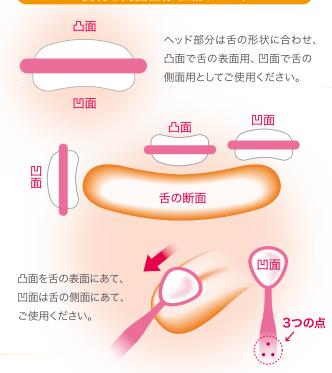

# 両面仕様で使いやすく、 舌の形にフィットするブラシ形状

ブラシは凸面、凹面がある両面仕様。それぞれの面が舌の表面、 側面に密着し舌苔を除去します。凹面にはハンドル部に触知可 能な(::)マークを印字し、凸面凹面の識別が簡単です。

#### 便利な両面仕様(断面イメージ)