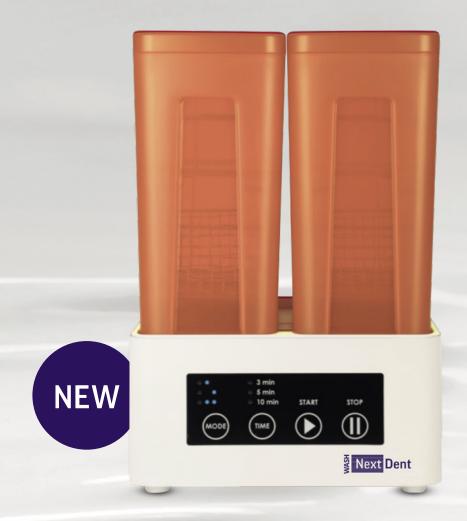

# NextDent® Wash

For post processing of 3D printed objects. Quick and powerful wash unit, capable of removing excess and uncured 3D printing material.

### **NextDent Wash**

The NextDent Wash is used for washing 3D printed objects, capable of removing excess and uncured 3D printing material.

#### **FEATURES AND BENEFITS**

- 2 container washing system using Ethanol, IPA or washing solvent
- Removable wash containers
- Easy-to-use
- Magnetic stirrer
- Variable timings and modes (3/5/10 min)
- Variable wash methods (mesh basket and universal jig)
- Simple maintenance and cleaning
- Follow the resin IFU for washing times