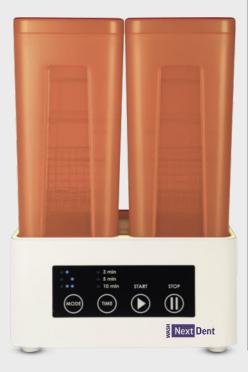

# NextDent® Wash

For post processing of 3D printed objects. Quick and powerful wash unit, capable of removing excess and uncured 3D printing material.

### **NextDent Wash**

The NextDent Wash is used for washing 3D printed objects, capable of removing excess and uncured 3D printing material.

#### **FEATURES AND BENEFITS**

- 2 container washing system using Ethanol, IPA or washing solvent
- Removable wash containers
- Easy-to-use
- Magnetic stirrer
- Variable timings and modes (3/5/10 min)
- Variable wash methods (mesh basket and universal jig)
- Simple maintenance and cleaning
- Follow the resin IFU for washing times